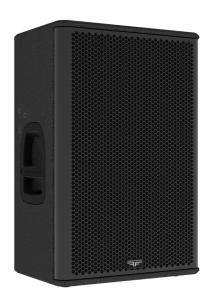

# **VENU 15x** Big performance. Compact package.

VENU 15x is a passive 2-way top unit, offering big performance in a compact package. VENU 15x excels as a single top, as a full-range PA system when teamed up with a subwoofer, and can also serve as a monitor solution, delivering excellent return on your investment.

VENU 15x is built in Belgium to the same exacting standards as our pro touring ranges and coated in tough, weather-resistant polyurea to protect your investment.

Up to 700

10° x 60° 47Hz - 20kHz

**Technical specifications** 

| Description                | 2-way passive full-range point source                                       |
|----------------------------|-----------------------------------------------------------------------------|
| Transducers                | LF: 1 x 15" • HF: 1 × 1"                                                    |
| Frequency range (-6dB)     | 47Hz-20kHz                                                                  |
| Nominal directivity (-6dB) | 110°x60° • Rotatable horn                                                   |
| SPL peak (1)               | 133 dB                                                                      |
| Processing                 | Dedicated AUDIOFOCUS A-series SCiO and Powersoft<br>Armonia presets         |
| Rigging                    | Adjustable pole mount and M8 threaded inserts<br>Optional bracket available |
| Connectors                 | 2 × 4-point speakON                                                         |
| Nominal Impedance          | 8ohm • Passive cross-over network                                           |
| Watt AES/peak              | 435 W / 1740 W                                                              |
| Dimensions (H x W x D)     | 638 x 426 x 412 mm • 25.11 x 16.77 x 16.22 inches                           |
| Weight                     | 21.4kg / 47.17lbs                                                           |
| Finish                     | Highly resistant polyurea coating                                           |
| Cabinet                    | High grade birch plywood                                                    |