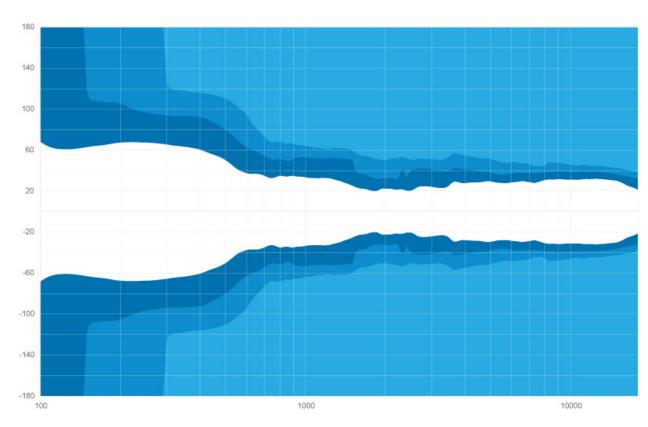

7lbs                                                           |
| Finish                     | Highly resistant polyurea coating                                           |
| Cabinet                    | High grade birch plywood                                                    |

<sup>(1)</sup> Peak level measured at 1 m under free field conditions using pink noise with crest factor 5

## Accessories

#### **Protection Cover for VENU 15**



Rain Cover for VENU 15



Flight case

## Flight case for 2 VENU 15 incl. wheels



#### **Horizontal Yoke for VENU 15**



**Vertical Yoke for VENU 15** 



## **Subwoofers**

**S 18**Touring high performance self-powered 18" subwoofer



Ref.: 48102

## **Beamwidth**

#### **VENU 15x Horizontal beamwidth**



#### **VENU 15x Vertical beamwidth**



#### **Contact & Links**

## Need more information about our products?

www.audiofocus.eu info@audiofocus.eu www.facebook.com/AudiofocusPage/ www.facebook.com/groups/AUDIOFOCUS/

## Scan QR Code to view the VENU 15x product's web page.



#### Follow Us.