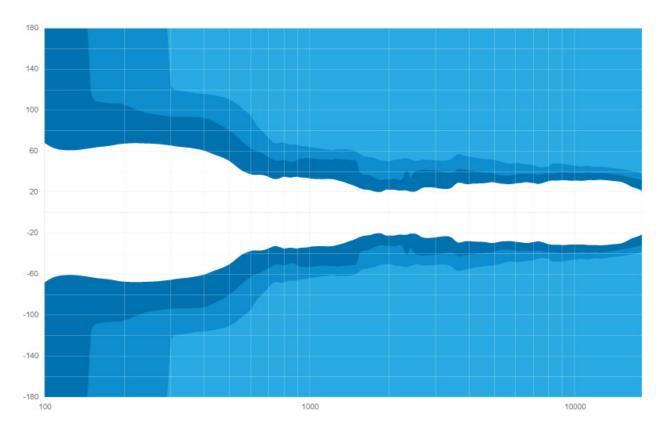

## **Beamwidth**

#### **VENU 15x Horizontal beamwidth**

#### **VENU 15x Vertical beamwidth**